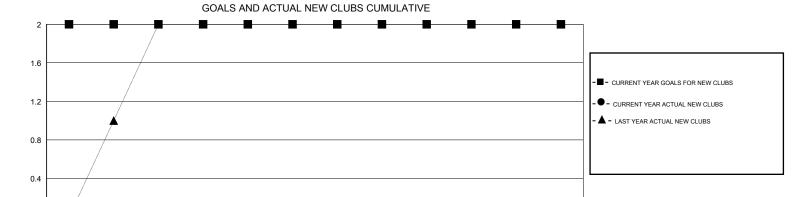

## LOCATION THAILAND

GMT CA 5

| Clubs         |                  |                   |                  |                  | Members               |                    |                                     |                    |                  |
|---------------|------------------|-------------------|------------------|------------------|-----------------------|--------------------|-------------------------------------|--------------------|------------------|
|               | RESU             | LTS FOR 2014-2015 | i                |                  | RESULTS FOR 2014-2015 |                    |                                     |                    |                  |
| QUARTER       | NEW CLUB<br>GOAL | NEW CLUBS         | DROPPED<br>CLUBS | NET<br>GAIN/LOSS | QUARTER               | NEW MEMBER<br>GOAL | CHARTER AND<br>NEW MEMBERS<br>ADDED | DROPPED<br>MEMBERS | NET<br>GAIN/LOSS |
| JULY/AUG/SEPT | 2                | 0                 | 0                | 0                | JULY/AUG/SEPT         | 80                 | 50                                  | 3                  | 47               |
| OCT/NOV/DEC   | 0                | 0                 | 0                | 0                | OCT/NOV/DEC           | 0                  | 0                                   | 0                  | 0                |
| JAN/FEB/MAR   | 0                | 0                 | 0                | 0                | JAN/FEB/MAR           | 0                  | 0                                   | 0                  | 0                |
| APR/MAY/JUNE  | 0                | 0                 | 0                | 0                | APR/MAY/JUNE          | 0                  | 0                                   | 0                  | 0                |