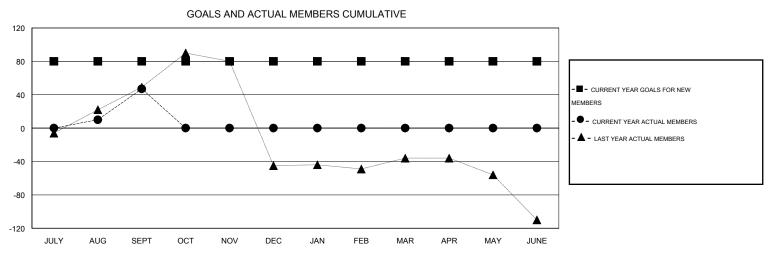

## LOCATION THAILAND

GMT CA 5

| Clubs         |                  |                   |                  |                  | Members               |                    |                                     |                    |                  |
|---------------|------------------|-------------------|------------------|------------------|-----------------------|--------------------|-------------------------------------|--------------------|------------------|
|               | RESU             | LTS FOR 2014-2015 | i                |                  | RESULTS FOR 2014-2015 |                    |                                     |                    |                  |
| QUARTER       | NEW CLUB<br>GOAL | NEW CLUBS         | DROPPED<br>CLUBS | NET<br>GAIN/LOSS | QUARTER               | NEW MEMBER<br>GOAL | CHARTER AND<br>NEW MEMBERS<br>ADDED | DROPPED<br>MEMBERS | NET<br>GAIN/LOSS |
| JULY/AUG/SEPT | 2                | 0                 | 0                | 0                | JULY/AUG/SEPT         | 80                 | 50                                  | 3                  | 47               |
| OCT/NOV/DEC   | 0                | 0                 | 0                | 0                | OCT/NOV/DEC           | 0                  | 0                                   | 0                  | 0                |
| JAN/FEB/MAR   | 0                | 0                 | 0                | 0                | JAN/FEB/MAR           | 0                  | 0                                   | 0                  | 0                |
| APR/MAY/JUNE  | 0                | 0                 | 0                | 0                | APR/MAY/JUNE          | 0                  | 0                                   | 0                  | 0                |